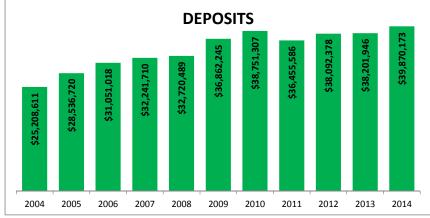

Our loan portfolio had the biggest increase in recent years, growing by \$3,232,000. Our deposit growth increased \$1,889,000. Our credit union had recoveries from prior loan losses that exceeded our write offs last year. Our rate of return on assets was 3.52%. Unfortunately, interest rates remain historically low, and there are no indications that they will increase in the short term. Rates for borrowers and savers remain at these low competitive levels.