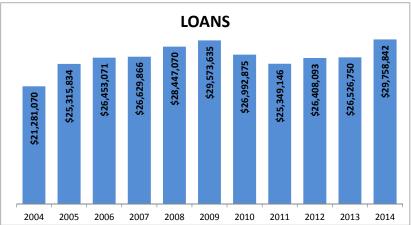

Our loan portfolio had the biggest increase in recent years, growing by \$3,232,000. Our deposit growth increased \$1,889,000. Our credit union had recoveries from prior loan losses that exceeded our write offs last year. Our rate of return on assets was 3.52%. Unfortunately, interest rates remain historically low, and there are no indications that they will increase in the short term. Rates for borrowers and savers remain at these low competitive levels.

#### Treasurer's Report

It is my pleasure to report Northern Colorado Credit Union had an excellent 2014. As the economy continues to strengthen we experienced a record number of disbursed loans. We loaned over \$13.2 million to 488 members, experiencing a net gain of \$3.2 million. This represents a 24.8% increase in the number of loans that were made in 2013.