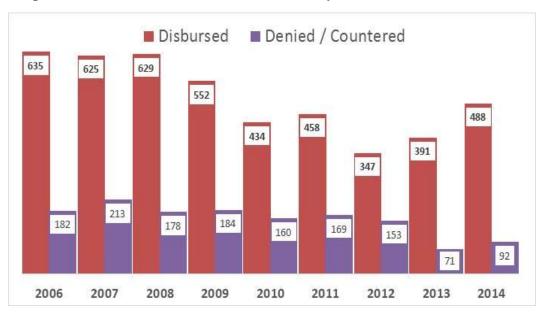

#### Treasurer's Report

It is my pleasure to report Northern Colorado Credit Union had an excellent 2014. As the economy continues to strengthen we experienced a record number of disbursed loans. We loaned over \$13.2 million to 488 members, experiencing a net gain of \$3.2 million. This represents a 24.8% increase in the number of loans that were made in 2013.

#### STATISTICAL DATA 2014 ANNUAL REPORT