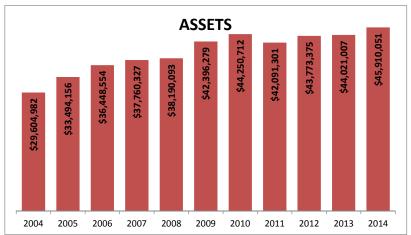

- We continue to emphasize traditional credit union values, focusing on our members and friendly service for both our depositors and borrowers.
- We strive to have low rates for borrowers and high rates for our savers, consistent maintaining our financial integrity.
- Our financial position continues to be very solid with 12.93% capital. Maintaining a high level of financial strength gives us the ability to weather through these financial times and provide additional services to our members.
- Total assets are \$45 million.
- Our delinquency rates and charge-offs remain very low by industry standards. We are grateful for members who do a good job of
  managing their finances and for our management that has been prudent in making loans.
- Our loan-to-share ratio was 69.44% at year-end rising 76.64%. Making loans to our members is the best and most productive use of deposits.