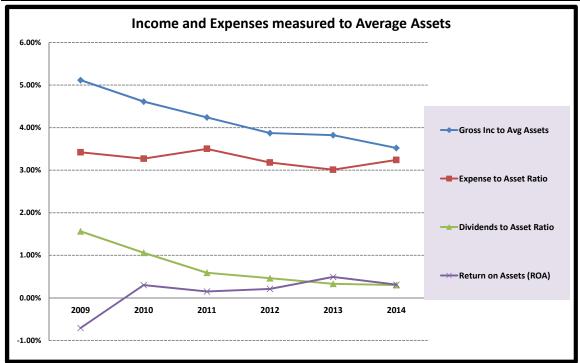

Terry Urista, Treasurer, presented the Treasurer's Report. Terry was pleased to report that the credit union made 391 loans for \$9,038,341. After paying \$23,568 to the NCUSIF, our earnings totaled \$213,343. Terry reviewed the Gross Income to Asset ratio of 3.82%, cost of funds at 0.33%, net margin of 3.50%, and Return on Assets of 0.49%. Our Capital Ratio is 13.11%, with a net charge-off ratio of 0.031%. Terry also reviewed the spreadsheets and graphs in the Annual Report. Katherine Griffin moved to accept the Treasurer's report and Bill Griffin seconded the motion. The motion carried.

Our loan portfolio had the biggest increase in recent years, growing by \$3,232,000. Our deposit growth increased \$1,889,000. Our credit union had recoveries from prior loan losses that exceeded our write offs last year. Our rate of return on assets was 3.52%. Unfortunately, interest rates remain historically low, and there are no indications that they will increase in the short term. Rates for borrowers and savers remain at these low competitive levels.

| • | Gross income to assets: | 3.52% |
|---|-------------------------|-------|
| • | Cost of funds:          | 0.33% |
| • | Net margin:             | 3.46% |
| • | Return on assets:       | 0.31% |

One of the biggest indicators of any financial institution's health is its capital ratio. Northern Colorado Credit Union's capital ratio continues to be very strong at 12.93% (one of the highest in the State). Based on assets we were able to recover some Loan Losses, we experienced a negative 0.016% net charge off ratio which is also very positive. This means our Charge-offs were less than the amount members were paying on charge-off loans (recovery).