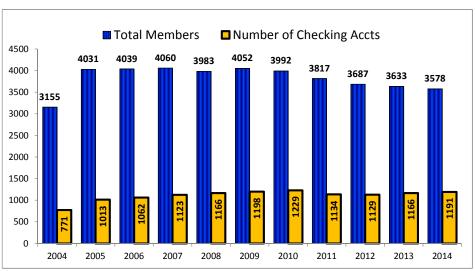

\$195,800.81   | \$144,182.71   | \$134,375.35   |
| Dividends to Asset Ratio             | 1.56%          | 1.06%          | 0.59%          | 0.46%          | 0.33%          | 0.30%          |
| Total Expenses                       | \$2,091,696.99 | \$1,875,970.27 | \$1,767,375.78 | \$1,555,719.01 | \$1,462,158.27 | \$1,584,204.99 |
|                                      | _              | _              |                |                |                |                |
| Gain or Loss                         | -\$296,795.95  | \$131,721.20   | \$65,575.71    | \$89,532.71    | \$213,343.38   | \$136,997.57   |
| Return on Assets (ROA)               | -0.71%         | 0.30%          | 0.15%          | 0.21%          | 0.49%          | 0.31%          |



#### **GRAPHS - 2014**









#### **Supervisory Committee Report**

The Supervisory Committee members are Donni Clark, Erika Varela-Ortega, Christina Casey, Amanda Decker, Katrina Wagner, Jenny Cline, and Adric MacKenzie. The committee members worked weekly to complete audits of credit union procedures and policies.

With the exception of the chair, the members of the Supervisory Committee are junior/senior Accounting majors in the Monfort College of Business at the University of Northern Colorado. Participation on the Supervisory Committee allows the students to meet their Professional Experience requirement, gain practical experience in their field of study, and provide invaluable assistance to the credit union in insuring that Northern Colorado Credit Union is functioning well and following rules and procedures.